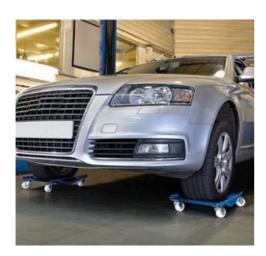

## WHILD DOLLES

FOR YOUR INQUIRIES, PLEASE
INDICATE MODEL NO., AND
FOLLOWING
CATALOGUE NUMBER

**SAT068** 

Designed to locate underneath vehicle wheels allowing precise and easy movement within confined spaces.