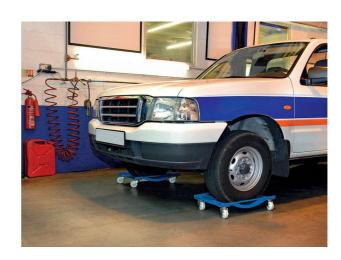

## WHILD DOLLES

FOR YOUR INQUIRIES, PLEASE
INDICATE MODEL NO., AND
FOLLOWING
CATALOGUE NUMBER

**SAT068** 

Designed to locate underneath vehicle wheels allowing precise and easy movement within confined spaces.