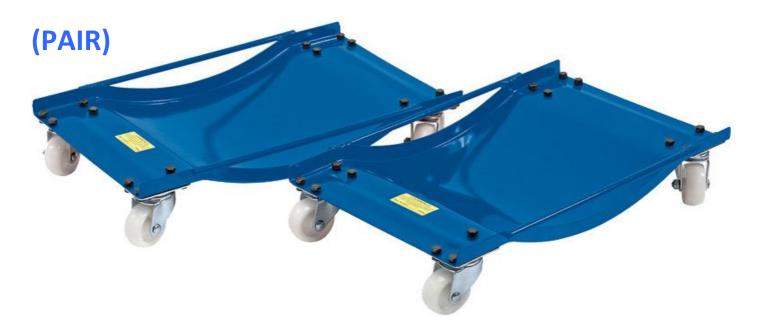

## WHILD DOLLES

FOR YOUR INQUIRIES, PLEASE
INDICATE MODEL NO., AND
FOLLOWING
CATALOGUE NUMBER

**SAT068** 

Designed to locate underneath vehicle wheels allowing precise and easy movement within confined spaces.

## **SPECIFICATION:**

| of Edition.            |                     |
|------------------------|---------------------|
| Item no.               | AT57420             |
| Max. weight each dolly | 1,000 lbs (454 kgs) |
| Tyre width of vehicle  | 14" (350 mm)        |
| Castor Φ               | 3" (75 mm)          |
| Steel thickness        | 2.5 mm              |